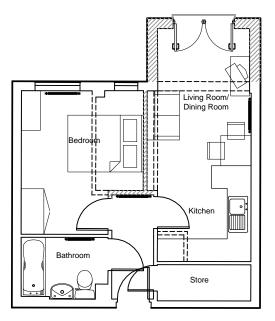

Flat Type A

Flat Type C

Flat Type B

Flat Type D new flat formed through proposed extension

Note: Radiator sizes are shown indicatively

Uttlesford District Council

LEGEND:

DO NOT SCALE

This drawing is to be read with all relevant Architect's and Engineer's drawings and other relevant information.

© Ingleton Wood LLF

LEGEND:

DO NOT SCALE

Flat Types

Flat Type A

Flat Type B

Flat Type C

This drawing is to be read with all relevant Architect's and Enginee drawings and other relevant information.

© Ingleton Wood LLP

LEGEND:

DO NOT SCALE

Flat Types

Flat Type A

Flat Type B

Flat Type C