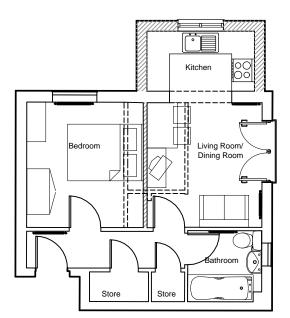

Flat Type A

Flat Type C

Flat Type B

Flat Type D new flat formed through proposed extension

Note: Radiator sizes are shown indicatively

Uttlesford District Council

LEGEND:

DO NOT SCALE

area of proposed extensions & alterations

Ground Floor Plan With Extension

DO NOT SCALE

LEGEND:

Flat Types

Flat Type A

Flat Type C

Flat Type D

Hatherley Court Safron Walden

Feasability Proposal
Ground Floor Plan With Extension

Uttlesford District Council

AC Date: Scale: 1:200

First Floor Plan With Extension

-contractors.

iscrepancies to the Contract Administrator at once

This drawing is to be read with all relevant Architect's and Engineer's drawings and other relevant information.

© Ingleton Wood LLF

LEGEND:

DO NOT SCALE

Flat Types

Flat Type A

Flat Type B

Flat Type C