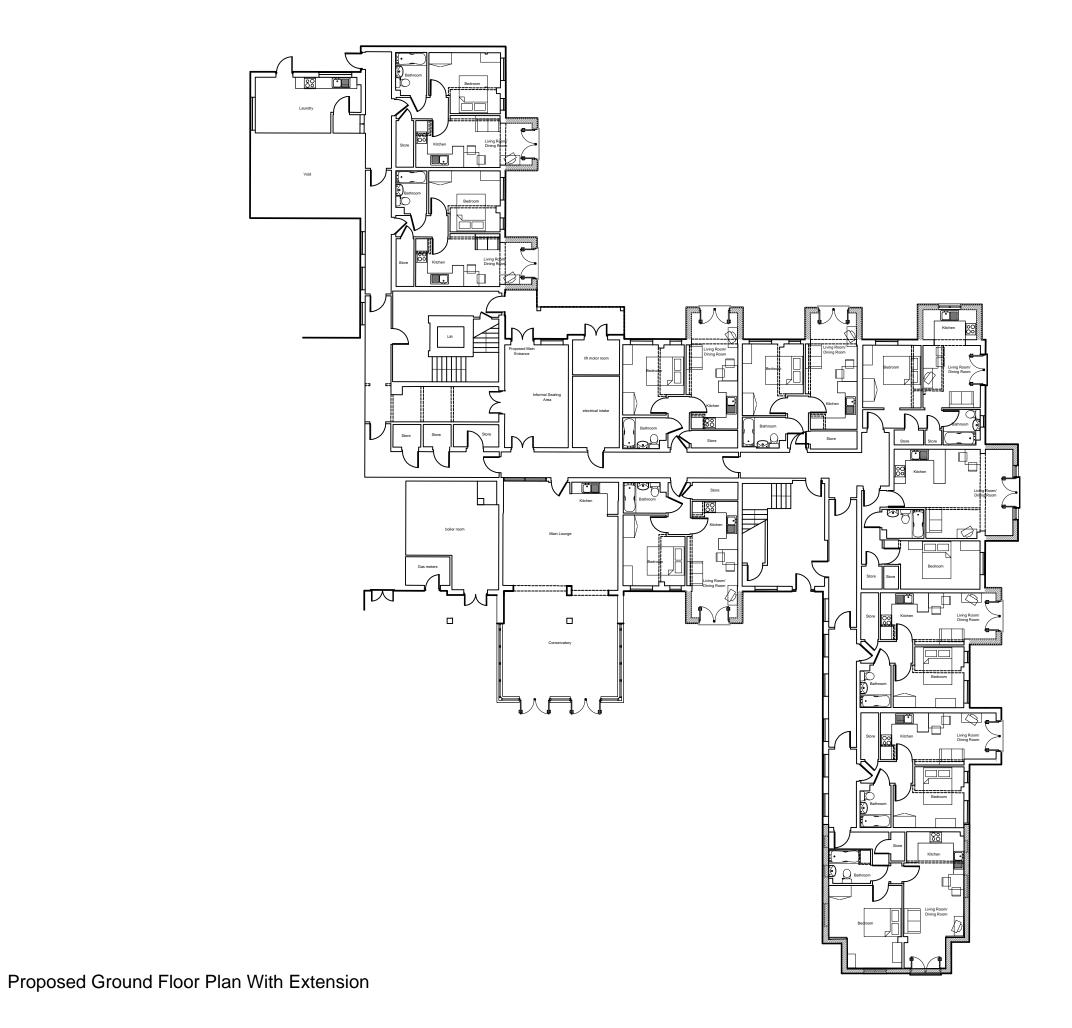

## Vision, form and f

Hatherley Court Safron Walden

Drawing Title:

Feasability Proposal Proposed Ground Floor Extension

Uttlesford District Council

Proposed First Floor Plan With Extension

ontractors.

discrepancies to the Contract Administrator at once.

area of proposed extensions & alterations

Ground Floor Plan With Extension

DO NOT SCALE

LEGEND:

Flat Types

Flat Type A

Flat Type C

Flat Type D

Hatherley Court Safron Walden

Feasability Proposal
Ground Floor Plan With Extension

Uttlesford District Council

AC Date: Scale: 1:200

First Floor Plan With Extension

-contractors.

iscrepancies to the Contract Administrator at once