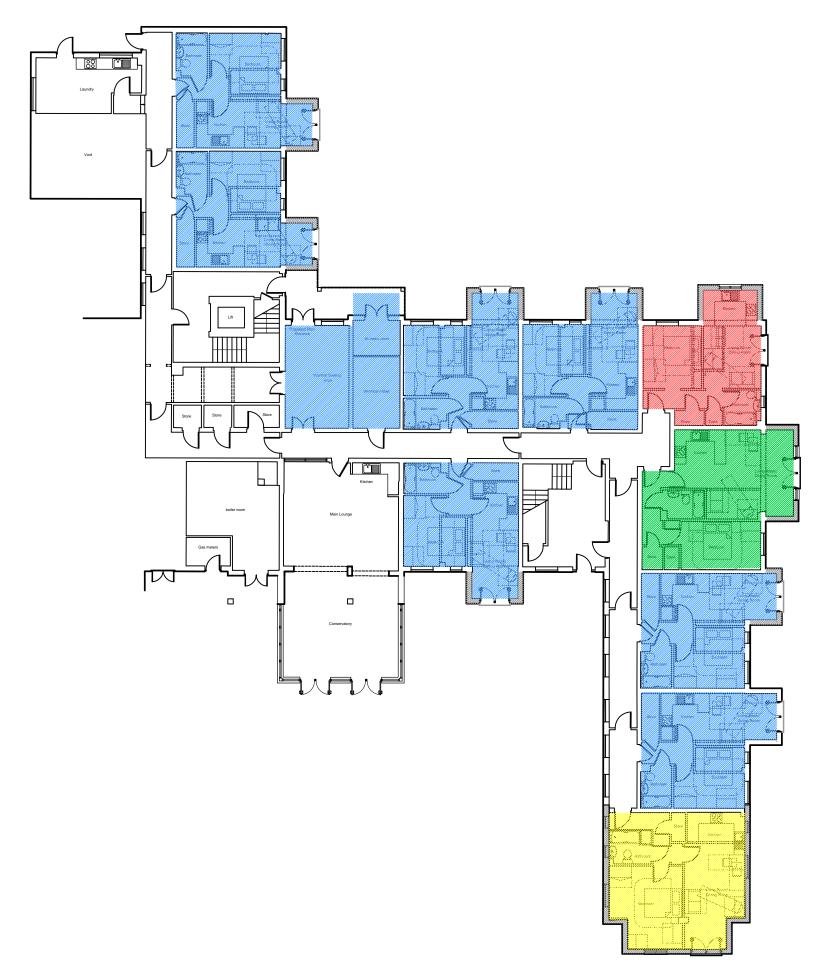

Flat Type A

Flat Type C

Flat Type B

Flat Type D new flat formed through proposed extension

Note: Radiator sizes are shown indicatively

Uttlesford District Council

LEGEND:

DO NOT SCALE

area of proposed extensions & alterations

Ground Floor Plan With Extension

DO NOT SCALE

LEGEND:

Flat Types

Flat Type A

Flat Type C

Flat Type D

Hatherley Court Safron Walden

Feasability Proposal
Ground Floor Plan With Extension

Uttlesford District Council

AC Date: Scale: 1:200

First Floor Plan With Extension

-contractors.

iscrepancies to the Contract Administrator at once