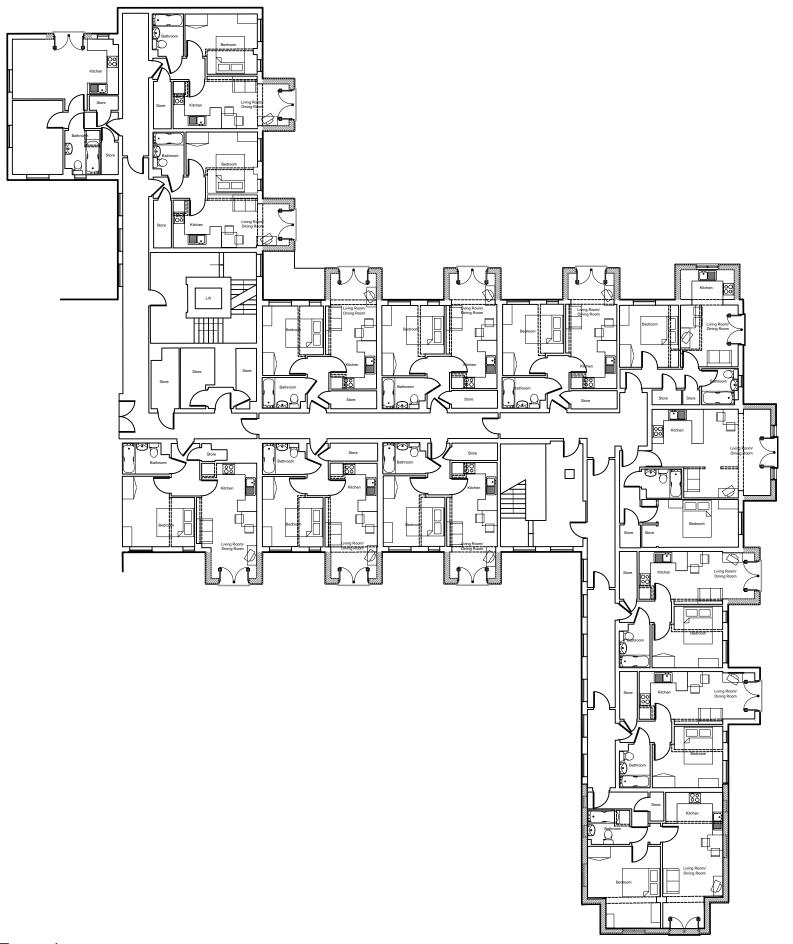

## Vision, form an

illericay Colchester ondon Iorwich

Hatherley Court Safron Walden

Drawing Tit

Feasability Proposal
Proposed First Floor Extension

Uttlesford District Council

| Drawn:   | Checked: | Date:       | Scale: | Paper Size: |
|----------|----------|-------------|--------|-------------|
| KA       | AC       | 22.05.14    | 1:200  | A3          |
| Job No.: | Dwg No.: | Stage:      |        | Revision:   |
| 42568    | 014      | Feasability | /      | -           |

Hatherley Court Safron Walden

Feasability Proposal
Ground Floor Plan With Extension

Uttlesford District Council

AC Date: Scale: 1:200

First Floor Plan With Extension

-contractors.

iscrepancies to the Contract Administrator at once

Hatherley Court Safron Walden

Drawing Title:

Feasability Proposal
First Floor Plan With Extension

Uttlesford District Council

Second Floor Plan With Extension

ib-contractors.

discrepancies to the Contract Administrator at once.