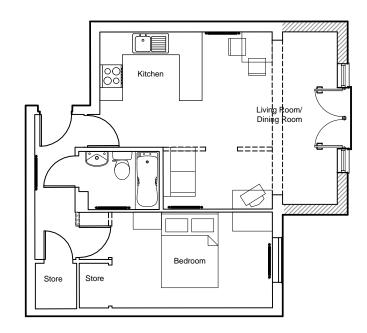

Flat Type D

on: Date: Description: Drw: Ch

Vision, form and ful c 874 The

Billericay Colchester London Norwich Colche 874 The Creso Colchester Business i Colchester CO4 1: 01206 224 F: 01206 843 www.ingletonwood.co

Hatherley Court Safron Walden

Drawing Title:

Feasability Proposal
First Floor Plan With Extension

Uttlesford District Council

Second Floor Plan With Extension

ib-contractors.

discrepancies to the Contract Administrator at once.

This drawing is to be read with all relevant Architect's and Enginee drawings and other relevant information.

© Ingleton Wood LLP

LEGEND:

DO NOT SCALE

Flat Types

Flat Type A

Flat Type B

Flat Type C