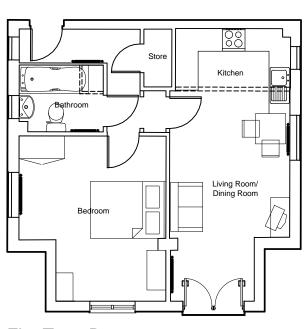

This drawing is to be read with all relevant Architect's and Enginee drawings and other relevant information.

© Ingleton Wood LLP

LEGEND:

DO NOT SCALE

Flat Types

Flat Type A

Flat Type B

Flat Type C

Flat Type D

Colc 874 The Cre Colchester Rusines

illericay Colchester ondon Iorwich

Hatherley Court Safron Walden

Drawing Title:

Feasability Proposal
Second Floor Plan With Extension

Uttlesford District Council

| Drawn:<br>KA | AC       | Date:<br>01.07.14 | Scale:<br>1:200 | Paper Size: |
|--------------|----------|-------------------|-----------------|-------------|
| Job No.:     | Dwg No.: | Stage:            |                 | Revision:   |
| 42568        | 022      | Feasability       | /               | -           |
| 42568        | 022      | Feasability       | /               |             |